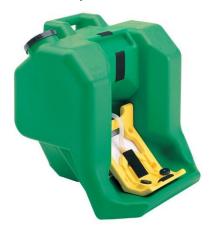

Comes with a 3-year shelf life

\$349.00

Model 7500 is ideal for remote locations. It uses gravity to supply continuous flow of clean water to injured personnel for a full 15 minutes at .4 gpm \$74.95

Model 7555 is wall-mounted, dust-proof, and includes two 1000 ml (33.8 fl oz) sterile Saline solution bottles in a tightly-sealed enclosure. A visual assistance mirror is also included.