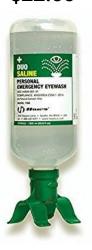

\$22.00

Model 7584 is the replacement bottle of the 1000 ml (33.8 fl oz) sterile Saline solution.