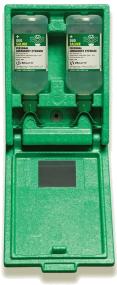

Comes with a 3-year shelf life

\$349.00

Model 7500 is ideal for remote locations. It uses gravity to supply continuous flow of clean water to injured personnel for a full 15 minutes at .4 gpm \$74.95

Model 7555 is wall-mounted, dust-proof, and includes two 1000 ml (33.8 fl oz) sterile Saline solution bottles in a tightly-sealed enclosure. A visual assistance mirror is also included.